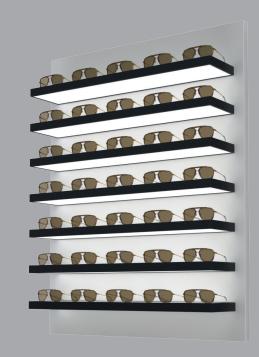

Our PX panels, equipped with illuminated Indus shelves, provide an optimal horizontal solution for eyewear display. These metal structures feature glass shelves and embedded LED lighting, designed to accentuate the authentic hues of the eyewear, thereby enhancing the visibility of your collections. This plug-and-play solution is specifically tailored to meet your eyewear presentation needs.

These panels are available with black Indus shelves. Adding our mirror panel and/or storage cabinet offers an efficient solution to design a sophisticated sunglass corner.

### PI.O-.S-Security

Capacity Add ons:

Non-locked 35 frames (5x7)

Security Non-locked 35 frames (5x7) Mirror Capacity Add ons: Weight: