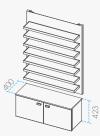

These panels are available with black Indus shelves. Adding our mirror panel and/or storage cabinet offers an efficient solution to design a sophisticated sunglass corner.

#### PI.O+.S-

Security Capacity Weight:

35 frames (5x7) Storage 73 kg

#### PI.O+.S+

Security Capacity Weight:

35 frames (5x7) Mirror & Storage