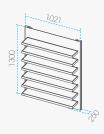

#### DIMENSIONS:

Security: Non-locked Panel material: Steel Shelf: Glass shelf in steel casing Accessible presentation glass mirror, oak wood cabinet

Illuminated shelves from top & bottom Shows the true colours of the frames Hardened glass with smooth surface

Advised panel height: 2100mm Highest presentation: 1915mm Lowest presentation: 955mm Vertical grid: 160mm