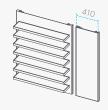

#### DIMENSIONS:

Security: Non-locked Panel material: Steel Shelf: Glass shelf in steel casing Accessible presentation glass mirror, oak wood cabinet

Illuminated shelves from top & bottom Shows the true colours of the frames Hardened glass with smooth surface

Advised panel height: 2100mm Highest presentation: 1915mm Lowest presentation: 955mm Vertical grid: 160mm