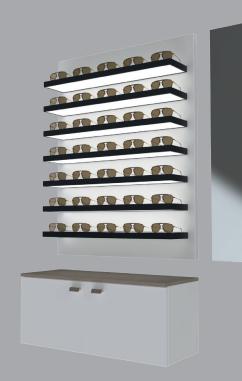

These panels are available with black Indus shelves. Adding our mirror panel and/or storage cabinet offers an efficient solution to design a sophisticated sunglass corner.

#### PI.O+.S+

Security Capacity Weight:

35 frames (5x7) Mirror & Storage