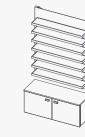

Our PX panels, equipped with illuminated Indus shelves, provide an optimal horizontal solution for eyewear display. These metal structures feature glass shelves and embedded LED lighting, designed to accentuate the authentic hues of the eyewear, thereby enhancing the visibility of your collections. This plug-and-play solution is specifically tailored to meet your eyewear presentation needs.

These panels are available with black Indus shelves. Adding our mirror panel and/or storage cabinet offers an efficient solution to design a sophisticated sunglass corner.

### PI.O-.S-Security

Capacity Add ons:

Non-locked 35 frames (5x7)

Security Non-locked 35 frames (5x7) Mirror Capacity Add ons: Weight:

#### PI.O+.S-

Security Capacity Weight:

35 frames (5x7) Storage 73 kg

#### PI.O+.S+

Security Capacity Weight:

35 frames (5x7) Mirror & Storage