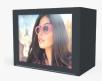

The Carré lockable shelving units are the ultimate presentations to express exclusive brands and allow you to highlight each frame individually using 10 LED lighting modules for each position. These units are operated by a remote control with a personal code for swift opening and closing of your eyewear presentations.

#### DIMENSIONS:

Security: Remote controlled Material: Steel, coated at 180°C Maximum load: 5 kg per shelf 10 LED lighting modules per frame Light intensity: 6100 lux per frame Colour temperature: 4000 Kelvin 500 watt power supply included

Full steel construction (98%) Durable product Eyewear specific light design Modular units

Placed individual or connected Lockable horizontal presentation Individual motor per position

Advised floor height: 2100mm Highest presentation: 1970mm Lowest presentation: 856mm Vertical grid: 160mm Horizontal grid: 190mm