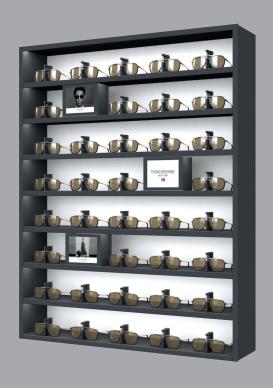

The Carré lockable shelving units are the ultimate presentations to express exclusive brands and allow you to highlight each frame individually using 10 LED lighting modules for each position. These units are operated by a remote control with a personal code for swift opening and closing of your eyewear presentations.

#### Carré CSR.3x5

15 frames Capacity: Wattage: 150 watt max. 1021

#### Carré CSR.8x5

Capacity: 40 frames Weiaht: Wattage: 350 watt max