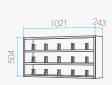

#### Carré CSR.3x5

15 frames Capacity: Wattage: 150 watt max. 1021

Full steel construction (98%) Durable product Eyewear specific light design Modular units

Placed individual or connected Lockable horizontal presentation Individual motor per position

Advised floor height: 2100mm Highest presentation: 1970mm Lowest presentation: 856mm Vertical grid: 160mm Horizontal grid: 190mm