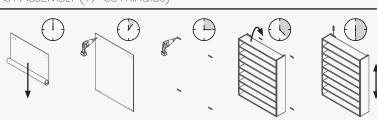

2100mm Highest presentation: 1970mm Lowest presentation: 856mm Vertical grid: 160mm Horizontal grid: 190mm

#### VARIATIONS:



#### Carré CSR.3x5

15 frames Capacity: Wattage: 150 watt max. 1021

#### Carré CSR.8x5

Capacity: 40 frames Weiaht: Wattage: 350 watt max

# AVAILABLE COLOURS

#### CHASSIS COLOURS:



Black RAL 9005

Traffic white RAL 9016

# SHELF + LOCKABLE FRAME HOLDER COLOURS:



Black Fine structure RAL 9005

#### Traffic white

Matt RAL 9016

## BACKGROUND COLOURS:



Tele grey RAL 7047





Grey white RAL 9002



Light grey/blue

\* Any colour combination is possible

# AVAILABLE ACCESSORIES



CN.P-LARGE Flat stage large for folded glasses



CN.CiLB-W (White) reflector



CN.CiLB-B (Black) reflector



50801 Additional remote control

# EASY ASSEMBLY (+/- 30 minutes)



# **CARRE**

# REMOTE CONTROLLED