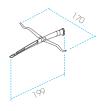

The stilo range has an industrial, neutral design. These unsecured frame holders have a high-quality, seamless finish, allowing optimal presentation of frames and sunglasses.

Use the Stilo FD to create frame presentations in an exclusive way. Its functional design ensures a stable position of the frames and a solid and EASY ASSEMBLY (+/-30 minutes). This version is also available with a magnet for mouting on metal objects or printed banners.

### **UNIQUE FEATURES:**

Dutch design, Free positioning Double injection molded Stable frame positioning Hand-fnished to perfection