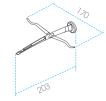

The stilo range has an industrial, neutral design. These unsecured frame holders have a high-quality, seamless finish, allowing optimal presentation of frames and sunglasses.

Use the Stilo FD to create frame presentations in an exclusive way. Its functional design ensures a stable position of the frames and a solid and EASY ASSEMBLY (+/-30 minutes). This version is also available with a magnet for mouting on metal objects or printed banners.

### **UNIQUE FEATURES:**

Dutch design, Free positioning Double injection molded Stable frame positioning Hand-fnished to perfection